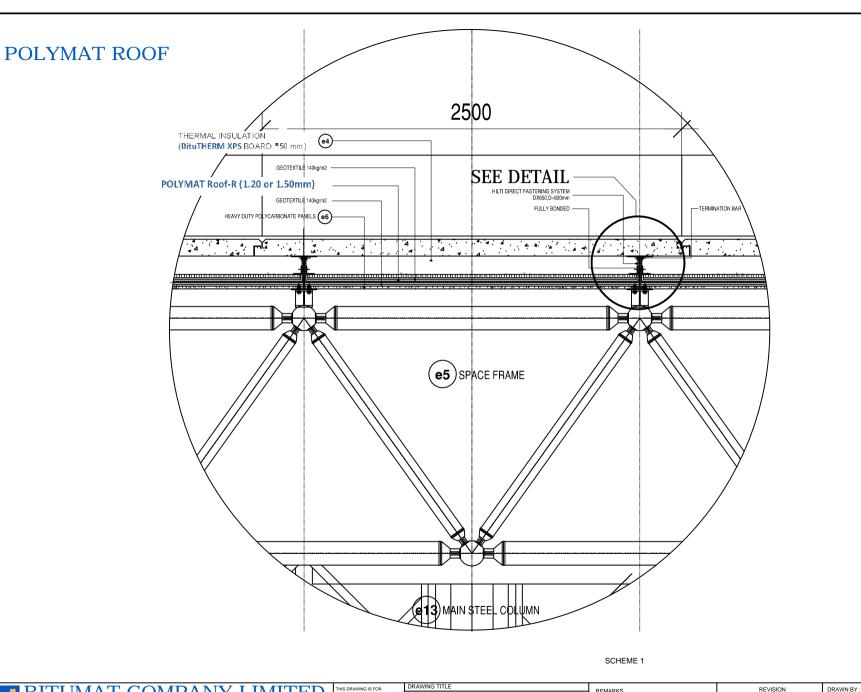

## **BITUMAT COMPANY**

P.O. Box 7487, Dammam 31462, Kingdom of Saudi Arabia Tel. No. (+966-13) 8121210 / 8121213 Fax No. (+966-13) 8121190 Google Earth Address: 2608 34327-6935

Website: www.bitumat.com

THIS DRAWING IS FOR ILLUSTRATIVE PURPOSES ONLY OF PROFILES SHOWN IN OUR OFFICIAL CATALOGUE. ALL PROFILES MUST BE VERIFIED AND APPROVED BY THE AUTHORIZED REPRESENTATIVE OF BITUMAT BEFORE ANY ACTION IS TAKEN. SHEET CONTENTS: WATERPROOFING SYSTEM DRAWING